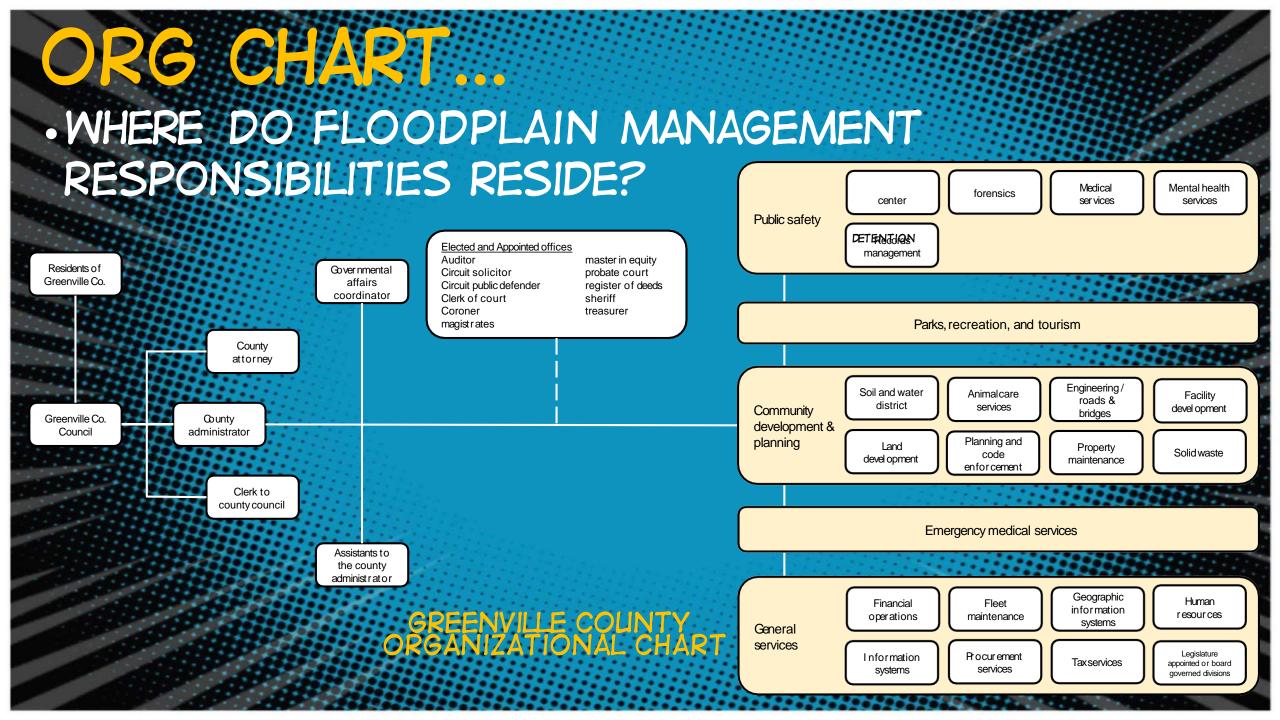

## LEAGUE OF EXTRAORDINARY MEN AND WOMEN

L COUNTY COUNCIL 1

ROLE: PROTECT THE INTEREST OF THE EMPIRE

#### WONDER WOMAN (PAULA GUCKER)

ROLE: AGENT OF SHIELD (COUNTY COUNCIL)

- VISIBLE AND ACCESSIBLE
- LOVE / HATE RELATIONSHIP WITH COUNCIL AND CITIZENS
  - · TAKES THE "HEAT" FOR COUNCIL
  - TELLS CITIZENS WHAT THEY NEED TO KNOW, NOT WHAT THEY WANT TO HEAR
- FOCUSED ON "BIG PICTURE"
- QUICK RESPONSE (ROCKY CREEK)

#### SUPERMAN (FLOODPLAIN MANAGER)

- ROLE: FIGHTS FOR TRUTH, JUSTICE, AND THE AMERICAN WAY
- ENFORCES ORDINANCE
- COORDINATES STUDIES AND PLANNING

# CAPTAIN AMERICA (JSW & ASSOCIATES, INC.)

ROLE: ASSISTS WITH PROPERTY BUYOUTS RESCUES THOSE IN PERIL

FAIR BUYOUT PROCESS COUNTY TOTALLY
REMOVED FROM
NEGOTIATION PROCESS

"TRUST IS WHAT MAKES AN ARMY, NOT A BUNCH OF GUYS RUNNING AROUND SHOOTING GUNS.