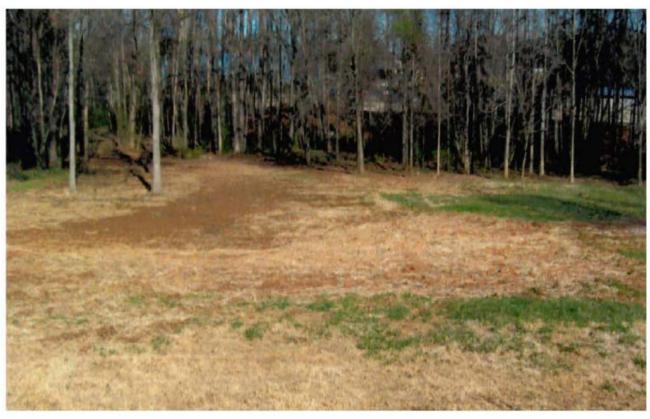

#### EVIL DEFEATED...

- 158 HOMES BOUGHT
- 43 RLS MITIGATED / 22 REMOVED,
- 6 HOMES ELEVATED
- OVER 64 CULVERTS/BRIDGES UPGRADED
- 52 ACRES RETURNED TO THE FLOODPLAIN

"SOMETIMES I JUST WANT IT TO STAY SAVED!
YOU KNOW?! FOR A LITTLE BIT. I FEEL LIKE THE
MAID: "I JUST CLEANED UP THIS MESS! CAN WE
KEEP IT CLEAN FOR, FOR 10 MINUTES?! PLEASE?!"

### BEFORE...

AFTER