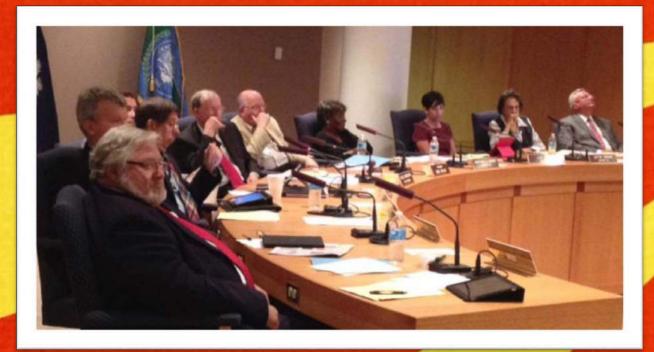

## LEAGUE OF EXTRAORDINARY MEN AND WOMEN

L COUNTY COUNCIL 1

ROLE: PROTECT THE INTEREST OF THE EMPIRE

#### WONDER WOMAN (PAULA GUCKER)

ROLE: AGENT OF SHIELD (COUNTY COUNCIL)

- VISIBLE AND ACCESSIBLE
- LOVE / HATE RELATIONSHIP WITH COUNCIL AND CITIZENS
  - · TAKES THE "HEAT" FOR COUNCIL
  - TELLS CITIZENS WHAT THEY NEED TO KNOW, NOT WHAT THEY WANT TO HEAR
- FOCUSED ON "BIG PICTURE"
- QUICK RESPONSE (ROCKY CREEK)