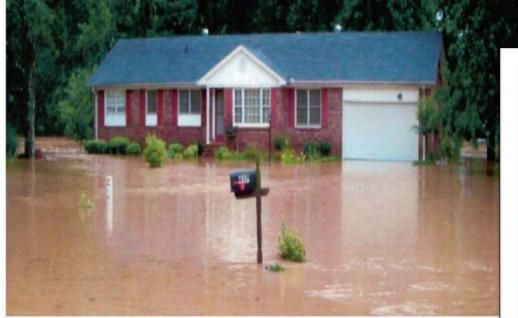

#### EVIL DEFEATED...

- 158 HOMES BOUGHT
- 43 RLS MITIGATED / 22 REMOVED,
- 6 HOMES ELEVATED
- OVER 64 CULVERTS/BRIDGES UPGRADED
- 52 ACRES RETURNED TO THE FLOODPLAIN

"SOMETIMES I JUST WANT IT TO STAY SAVED!
YOU KNOW?! FOR A LITTLE BIT. I FEEL LIKE THE
MAID: "I JUST CLEANED UP THIS MESS! CAN WE
KEEP IT CLEAN FOR, FOR 10 MINUTES?! PLEASE?!"

### BEFORE...

AFTER