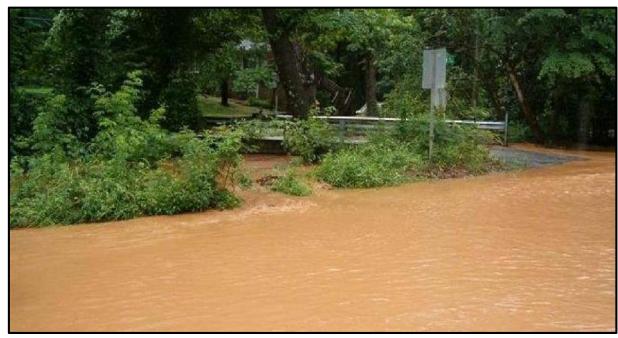

#### INTRODUCTIONS

"YOU ARE GOING TO MAKE A DIFFERENCE. A LOT OF TIMES IT WON'T BE HUGE, IT WON'T BE VISIBLE EVEN, BUT IT WILL MATTER JUST THE SAME."

- BATMAN

DOCTOR DOOM (FLOOD EVENTS)

- HURRICANE JERRY (OCTOBER 1989)
- LATEST EVENT IN AUGUST 2014

#### WONDER WOMAN (PAULA GUCKER)

ROLE: AGENT OF SHIELD (COUNTY COUNCIL)

- VISIBLE AND ACCESSIBLE
- LOVE / HATE RELATIONSHIP WITH COUNCIL AND CITIZENS
  - · TAKES THE "HEAT" FOR COUNCIL
  - TELLS CITIZENS WHAT THEY NEED TO KNOW, NOT WHAT THEY WANT TO HEAR
- FOCUSED ON "BIG PICTURE"
- QUICK RESPONSE (ROCKY CREEK)